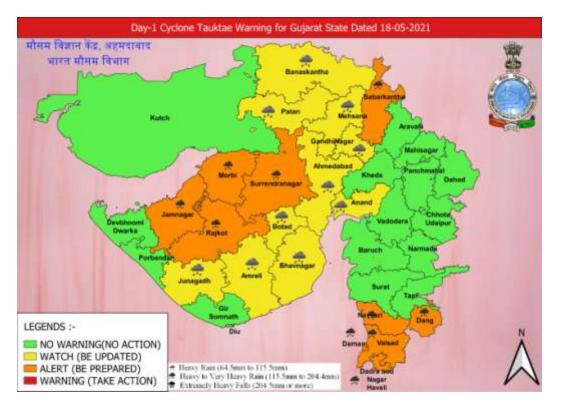

HEAVY RAINFALL WARNING FOR GUJARAT STATE TILL 0830 HOURS IST OF 19<sup>TH</sup> MAY

HEAVY RAINFALL WARNING FOR GUJARAT STATE FROM 0830 HOURS IST OF  $18^{\rm TH}$  TO 0830 HOURS IST OF  $19^{\rm TH}$  MAY