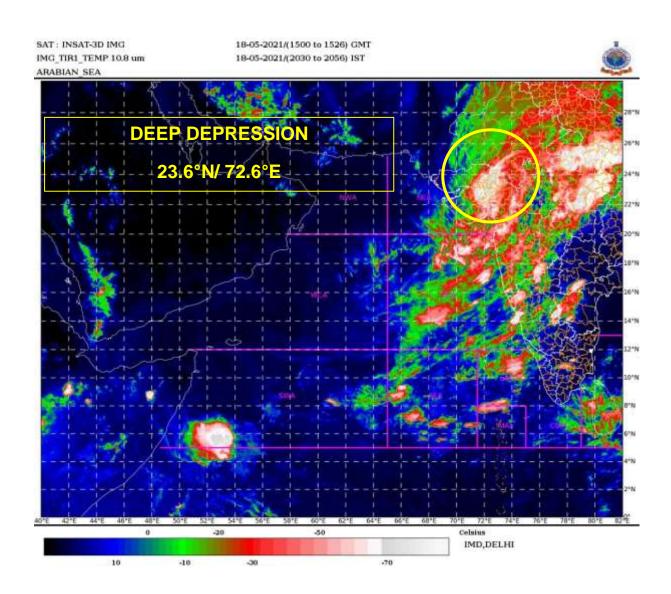

## **BULLETIN NO. 35**

DATE: 18-05-2021

TIME OF ISSUE: 2125 HRS IST

| DATE/TIME (IST) OF<br>OBSERVATION  | BASED ON 18-05-2021 (2030 HRS IST)                                                                                                                                                                                                                                                                                                                                                                                                                                                                                                       |
|------------------------------------|------------------------------------------------------------------------------------------------------------------------------------------------------------------------------------------------------------------------------------------------------------------------------------------------------------------------------------------------------------------------------------------------------------------------------------------------------------------------------------------------------------------------------------------|
| LOCATION<br>LATITUDE/LONGITUDE     | <b>THE CYCLONIC STORM 'TAUKTAE'</b> WEAKENED INTO A DEEP<br>DEPRESSION AND LAY CENTRED AT 2030 HRS IST OF 18 <sup>TH</sup> MAY<br>2021 OVER SAURASHTRA, NEAR LAT. 23.6°N AND LONG.<br>72.6°E, ABOUT <b>60 KM NORTH-NORTHEAST OF AHMEDABAD.</b>                                                                                                                                                                                                                                                                                           |
| CURRENT INTENSITY<br>NEAR CENTRE   | 55-65 KMPH GUSTING TO 75 KMPH                                                                                                                                                                                                                                                                                                                                                                                                                                                                                                            |
| PAST MOVEMENT                      | MOVED NORTH-NORTHEASTWARDS WITH A SPEED OF 23<br>KMPH DURING PAST 06 HOURS.                                                                                                                                                                                                                                                                                                                                                                                                                                                              |
| FORECAST MOVEMENT<br>AND INTENSITY | IT WOULD FURTHER MOVE NORTH-NORTHEASTWARDS AND<br>WEAKEN GRADUALLY INTO A DEPRESSION DURING NEXT 12<br>HOURS.                                                                                                                                                                                                                                                                                                                                                                                                                            |
| FORECAST RAINFALL                  | LIGHT TO MODERATE RAINFALL AT MANY PLACES WITH<br>HEAVY TO VERY HEAVY FALLS AT ISOLATED PLACES OVER<br>GUJARAT REGION ON 18 <sup>TH</sup> MAY.                                                                                                                                                                                                                                                                                                                                                                                           |
| FORECAST WIND SPEED<br>(KMPH)      | GALE WINDS SPEED REACHING 50-60 KMPH GUSTING TO 70<br>KMPH LIKELY TO PREVAIL OVER SURENDRANAGAR, RAJKOT,<br>ANAND, AHMEDABAD: 40-50 KMPH GUSTING TO 60 KMPH OVER<br>AMRELI, BHAVNAGAR, BOTAD, DIU, GIR SOMNATH, JUNAGARH,<br>KHEDA, BHARUCH, JAMNAGAR, PORBANDAR & MORBI DURING<br>NEXT FEW HOURS AND GRADUALLY DECREASE THEREAFTER.<br>DISTRICTS SQUALLY WIND SPEED REACHING 45-55 KMPH<br>GUSTING TO 65 KMPH IS LIKELY TO PREVAIL OVER SOUTH<br>RAJASTHAN FROM THE EVENING OF 18 <sup>TH</sup> TILL 19 <sup>TH</sup> EARLY<br>MORNING. |
| REALISED WEATHER                   | WIND REPORTED AT 2030 HOURS IST OF 18.05.2021:<br>VADODARA: 40 KMPH AND AHEMADABAD: 38 KMPH<br>RAINFALL IN CM (REPORTED DURING 0830 HOURS IST TO 2030                                                                                                                                                                                                                                                                                                                                                                                    |
| GUJARAT & DIU                      | HOURS IST OF 18.05.2021): AHMEDABAD: 11, SURAT:4, BHAVNAGAR:11, VADODARA:8, SURENDRANAGAR:2                                                                                                                                                                                                                                                                                                                                                                                                                                              |