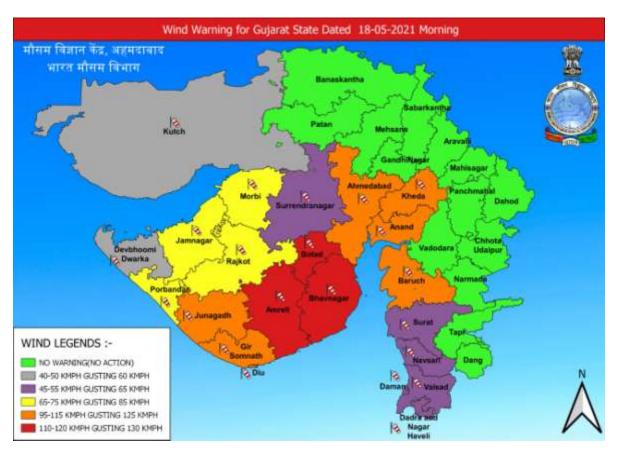

|

THIS IS THE LAST HOURLY BULLETIN ISSUED FOR CYCLONIC STORM 'TAUKTAE'





OBSERVED AND FORECAST TRACK ALONGWITH CONE OF UNCERTAINTY OF DEEP DEPRESSION REMNANTS OF "TAUKTAE" OVER GUJARAT BASED ON 1500 UTC OF 18<sup>TH</sup> MAY, 2021







HEAVY RAINFALL WARNING FOR GUJARAT STATE TILL 0830 HOURS IST OF 19<sup>TH</sup> MAY

HEAVY RAINFALL WARNING FOR GUJARAT STATE FROM 0830 HOURS IST OF  $18^{\rm TH}$  TO 0830 HOURS IST OF  $19^{\rm TH}$  MAY



## WIND WARNING FOR GUJARAT STATE FOR NEXT 06 HOURS