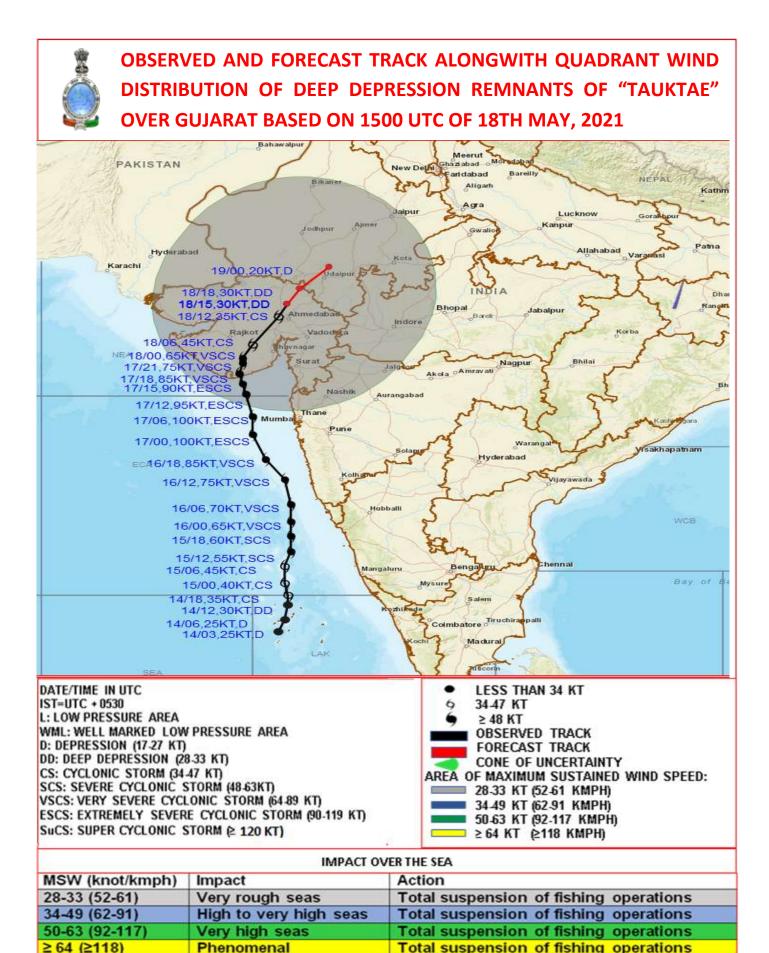

THIS IS THE LAST HOURLY BULLETIN ISSUED FOR CYCLONIC STORM 'TAUKTAE'

OBSERVED AND FORECAST TRACK ALONGWITH CONE OF UNCERTAINTY OF DEEP DEPRESSION REMNANTS OF "TAUKTAE" OVER GUJARAT BASED ON 1500 UTC OF 18<sup>TH</sup> MAY, 2021