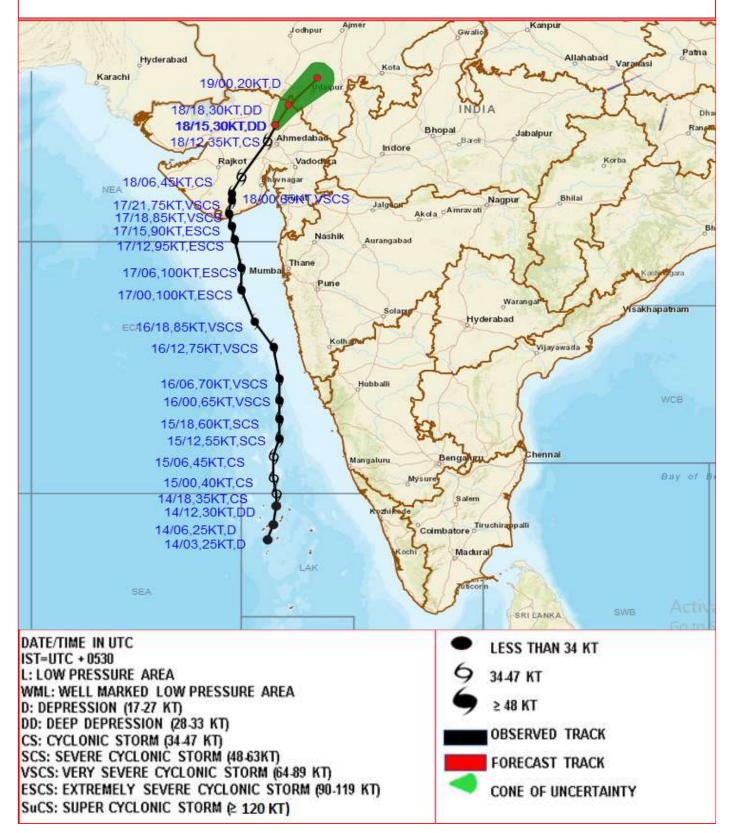

THIS IS THE LAST HOURLY BULLETIN ISSUED FOR CYCLONIC STORM 'TAUKTAE'

OBSERVED AND FORECAST TRACK ALONGWITH CONE OF UNCERTAINTY OF DEEP DEPRESSION REMNANTS OF "TAUKTAE" OVER GUJARAT BASED ON 1500 UTC OF 18<sup>TH</sup> MAY, 2021